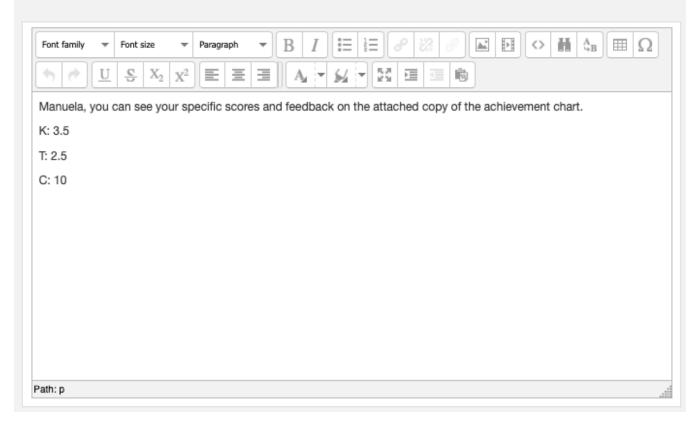

### 16.00

| South American City Writing Assignment ROSEDALE Evaluation Criteria:                                                               |                                                                                           |                                                                                        |                                                                                    |                                                                                     |
|------------------------------------------------------------------------------------------------------------------------------------|-------------------------------------------------------------------------------------------|----------------------------------------------------------------------------------------|------------------------------------------------------------------------------------|-------------------------------------------------------------------------------------|
|                                                                                                                                    |                                                                                           |                                                                                        |                                                                                    |                                                                                     |
| Knowledge/Understanding                                                                                                            |                                                                                           |                                                                                        |                                                                                    |                                                                                     |
| Includes information from the graphic organizer (can combine sections and headings from the graphic organizer for this assignment) | Includes information from all 9 sections from the graphic organizer                       | Includes information from<br>6-8 sections from the<br>graphic organizer                | Includes information from<br>4-5 sections from the<br>graphic organizer            | Includes information from<br>fewer than 4 sections from<br>the graphic organizer    |
| 5 marks                                                                                                                            | 4-5 marks                                                                                 | 3.5-3.9 marks                                                                          | 3-3.4 marks                                                                        | 0-2.9 marks                                                                         |
| Thinking/Inquiry                                                                                                                   |                                                                                           |                                                                                        |                                                                                    |                                                                                     |
| Chooses relevant and interesting information about the city                                                                        | Chooses relevant and interesting information about the city with a high degree of success | Chooses relevant and interesting information about the city with considerable success  | Chooses relevant and interesting information about the city with some success      | Chooses relevant and interesting information about the city with limited success    |
| marks                                                                                                                              | 2.4-3 marks                                                                               | 2.1-2.3 marks                                                                          | 1.8-2 marks                                                                        | 0-1.7 marks                                                                         |
| Communication                                                                                                                      |                                                                                           |                                                                                        |                                                                                    |                                                                                     |
| Writes 200-300 words and has multiple paragraphs  3 marks                                                                          | Assignment is 200—300 words with multiple paragraphs  2.4-3 marks                         | Assignment is more or less than 200-300 words with multiple paragraphs 2.1-2.3 marks   | Assignment is more or less than 200-300 words with some paragraphs  1.8-2 marks    | Assignment is more or less than 200-300 words with few or one paragraph 0-1.7 marks |
| Uses correct gramma vocabulary                                                                                                     | Has fewer than 5 language or grammar errors                                               | Has 6-9 language or grammar errors                                                     | Has 10-14 language or grammar errors                                               | Has 15+ language or grammar errors                                                  |
| 5 marks                                                                                                                            | 4-5 marks                                                                                 | 3.5-3.9 marks                                                                          | 3-3.4 marks                                                                        | 0-2.9 marks                                                                         |
| Uses colour in title, hones, and boxes.                                                                                            | Colour in title, headings, and boxes improves the visual appeal of the report             | Colour in title, headings, and boxes somewhat improves the visual appeal of the report | Colour in title, headings, and boxes detracts from the visual appeal of the report | Does not use colour in title, headings, or boxes                                    |
| marks                                                                                                                              | 2.4-3 marks                                                                               | 2.1-2.3 marks                                                                          | 1.8-2 marks                                                                        | 0-1.7 marks                                                                         |
| Uses boxes to show in pertant statistics, quotations, or information.                                                              | Includes at least 3 boxes with relevant information about the city                        | Includes 1-2 boxes with relevant information about the city                            | Includes boxes with unimportant or unclear information about the city              | Does not include boxes                                                              |
| =   marks                                                                                                                          | 2.4-3 marks                                                                               | 2.1-2.3 marks                                                                          | 1.8-2 marks                                                                        | 0-1.7 marks                                                                         |

|              | Descriptive Feedback: |
|--------------|-----------------------|
| Final grade: |                       |
| 22 marks     |                       |